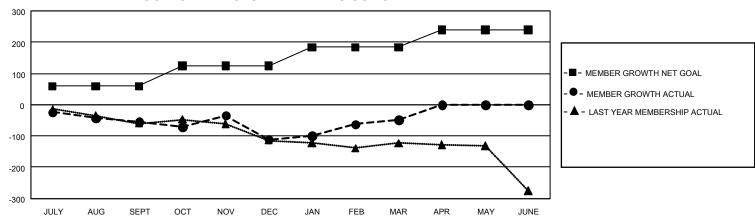

| Members               |                           |                         |                                                    |  |  |  |  |  |  |
|-----------------------|---------------------------|-------------------------|----------------------------------------------------|--|--|--|--|--|--|
| RESULTS FOR 2022-2023 |                           |                         |                                                    |  |  |  |  |  |  |
| QUARTER               | MEMBER GROWTH NET<br>GOAL | MEMBER GROWTH<br>ACTUAL | DROPPED MEMBERS<br>ACTUAL (including<br>transfers) |  |  |  |  |  |  |
| JULY/AUG/SE           | EPT 59                    | 28                      | 77                                                 |  |  |  |  |  |  |
| OCT/NOV/DE            | C 65                      | 104                     | 155                                                |  |  |  |  |  |  |
| JAN/FEB/MAF           | ₹ 60                      | 120                     | 55                                                 |  |  |  |  |  |  |
| APR/MAY/JUI           | NE 55                     | 0                       | 0                                                  |  |  |  |  |  |  |

## GOALS AND ACTUAL MEMBERS CUMULATIVE

| DROPPED CLUBS: 4 |     | 84 CLUBS OF 161 ADDED 1 OR<br>MORE NEW MEMBERS | GENDER DISTRIBUTION                                                                                                                                                                                                                                                                                                                                                                                                                                                                                                                                                                                                                                                                                                                                                                                                                                                                                                                                                                                                                                                                                                                                                                                                                                                                                                                                                                                                                                                                                                                                                                                                                                                                                                                                                                                                                                                                                                                                                                                                                                                                                                            |                |
|------------------|-----|------------------------------------------------|--------------------------------------------------------------------------------------------------------------------------------------------------------------------------------------------------------------------------------------------------------------------------------------------------------------------------------------------------------------------------------------------------------------------------------------------------------------------------------------------------------------------------------------------------------------------------------------------------------------------------------------------------------------------------------------------------------------------------------------------------------------------------------------------------------------------------------------------------------------------------------------------------------------------------------------------------------------------------------------------------------------------------------------------------------------------------------------------------------------------------------------------------------------------------------------------------------------------------------------------------------------------------------------------------------------------------------------------------------------------------------------------------------------------------------------------------------------------------------------------------------------------------------------------------------------------------------------------------------------------------------------------------------------------------------------------------------------------------------------------------------------------------------------------------------------------------------------------------------------------------------------------------------------------------------------------------------------------------------------------------------------------------------------------------------------------------------------------------------------------------------|----------------|
|                  |     |                                                | MALE                                                                                                                                                                                                                                                                                                                                                                                                                                                                                                                                                                                                                                                                                                                                                                                                                                                                                                                                                                                                                                                                                                                                                                                                                                                                                                                                                                                                                                                                                                                                                                                                                                                                                                                                                                                                                                                                                                                                                                                                                                                                                                                           | 2,193 (64.90%) |
|                  |     |                                                | FEMALE                                                                                                                                                                                                                                                                                                                                                                                                                                                                                                                                                                                                                                                                                                                                                                                                                                                                                                                                                                                                                                                                                                                                                                                                                                                                                                                                                                                                                                                                                                                                                                                                                                                                                                                                                                                                                                                                                                                                                                                                                                                                                                                         | 1,186 (35.10%) |
| DROPPED MEMBERS  |     |                                                | NON BINARY                                                                                                                                                                                                                                                                                                                                                                                                                                                                                                                                                                                                                                                                                                                                                                                                                                                                                                                                                                                                                                                                                                                                                                                                                                                                                                                                                                                                                                                                                                                                                                                                                                                                                                                                                                                                                                                                                                                                                                                                                                                                                                                     | 0 (0.00%)      |
| DECEASED         | 34  |                                                | PREFER NOT TO ANSWER                                                                                                                                                                                                                                                                                                                                                                                                                                                                                                                                                                                                                                                                                                                                                                                                                                                                                                                                                                                                                                                                                                                                                                                                                                                                                                                                                                                                                                                                                                                                                                                                                                                                                                                                                                                                                                                                                                                                                                                                                                                                                                           | 0 (0.00%)      |
| CLUB CANCELLED   | 35  |                                                | TOTAL FAMILY UNIT MEMBERS                                                                                                                                                                                                                                                                                                                                                                                                                                                                                                                                                                                                                                                                                                                                                                                                                                                                                                                                                                                                                                                                                                                                                                                                                                                                                                                                                                                                                                                                                                                                                                                                                                                                                                                                                                                                                                                                                                                                                                                                                                                                                                      | 646            |
| OTHER            | 218 | CLICK HERE FOR                                 | TO THE PARTIE OF THE MELLINGER OF THE PARTIE |                |
| TOTAL            | 287 | CUMULATIVE MEMBERSHIP DATA                     | FAMILY MEMBERS PAYING HALF DUES 33                                                                                                                                                                                                                                                                                                                                                                                                                                                                                                                                                                                                                                                                                                                                                                                                                                                                                                                                                                                                                                                                                                                                                                                                                                                                                                                                                                                                                                                                                                                                                                                                                                                                                                                                                                                                                                                                                                                                                                                                                                                                                             |                |