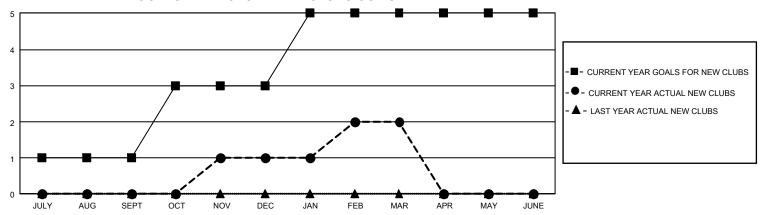

## GMT Constitutional Area 2, Group C

REPORT DOES NOT INCLUDE CLUBS IN UNDISTRICTED AREAS.

|               | Cluk          | os        |               |               | Mer                   |
|---------------|---------------|-----------|---------------|---------------|-----------------------|
|               | RESULTS FOR   | RESULTS F |               |               |                       |
| QUARTER       | NEW CLUB GOAL | NEW CLUBS | DROPPED CLUBS | QUARTER MEMB  | ER GROWTH NET<br>GOAL |
| JULY/AUG/SEPT | 3             | 0         | 0             | JULY/AUG/SEPT | 59                    |
| OCT/NOV/DEC   | 6             | 1         | 3             | OCT/NOV/DEC   | 65                    |
| JAN/FEB/MAR   | 6             | 1         | 1             | JAN/FEB/MAR   | 60                    |
| APR/MAY/JUNE  | 0             | 0         | 0             | APR/MAY/JUNE  | 55                    |

## GOALS AND ACTUAL NEW CLUBS CUMULATIVE